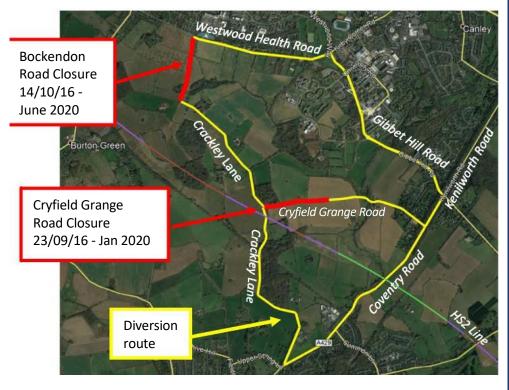

We will be closing Bockendon Road, during the day, Monday -Friday 9:30am to 3:30pm from Westwood Heath Road Junction to Crackley Lane (see map below) from week commencing 14 October 2019 until June 2020. This is to allow works to be carried out safely when creating an access point for a HS2 worksite.

Access will be maintained for households and businesses along the route. A clearly signed local diversion will be in place

(see map). Further information, including a copy of the notification for Cryfield Grange Road is available at <u>www.hs2inwarwicks.co.uk.</u> If you have a guestion about HS2 or our works, please